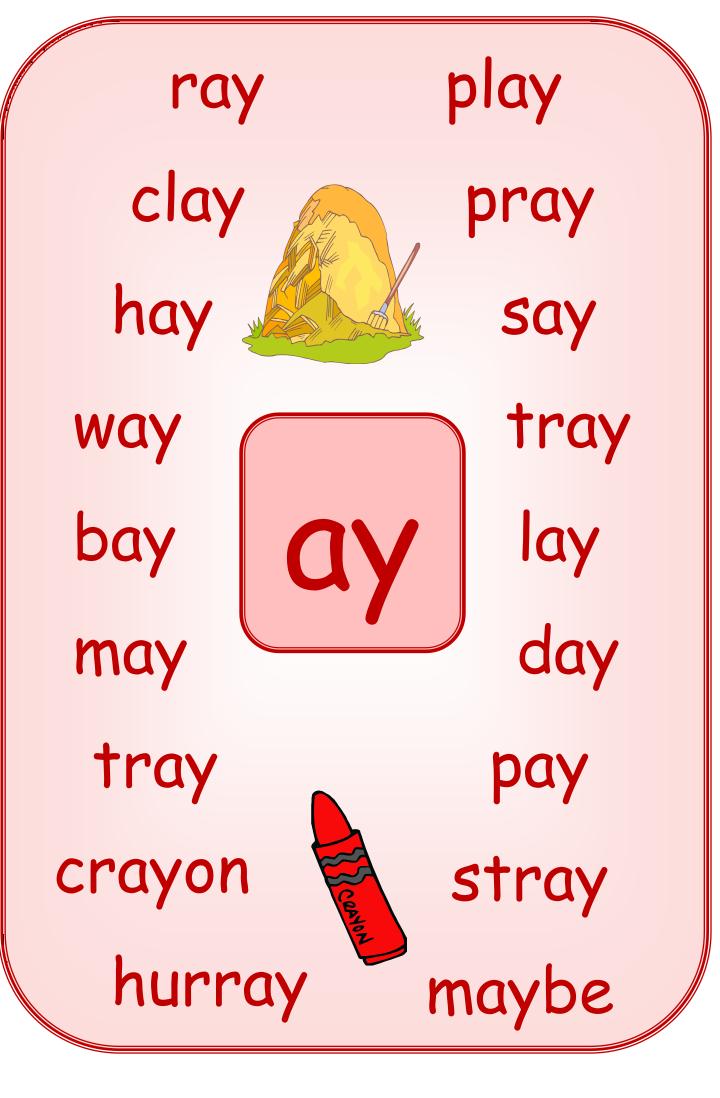

| oh     | their  | people |
|--------|--------|--------|
| looked | called | asked  |
| Mr     | Mrs    | could  |

train trainer brain wait plain daisy main strain chain saint paint praise paid contain rain stain again e-mail