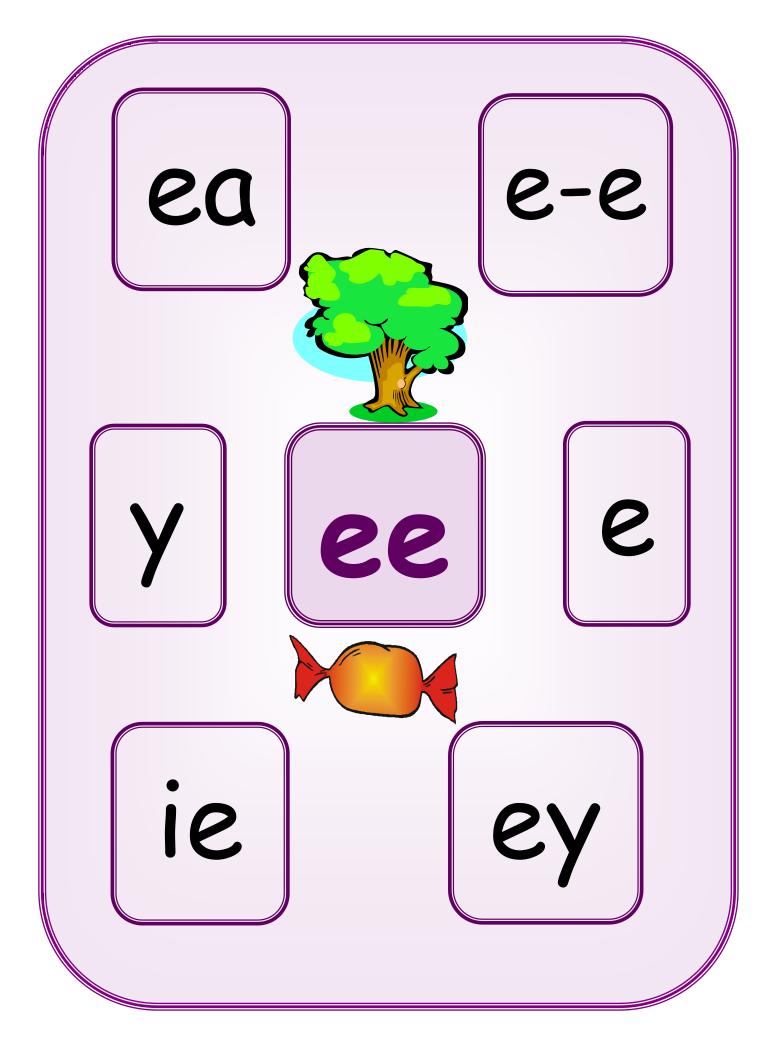

straight

feet deep bee teeth tree free meet queen week 99 see sleep seed sweet three cheer wheel beetle green

treat seat heap meat beach least bead bean read sea ea beak hear leak steam repeat clean dream mean