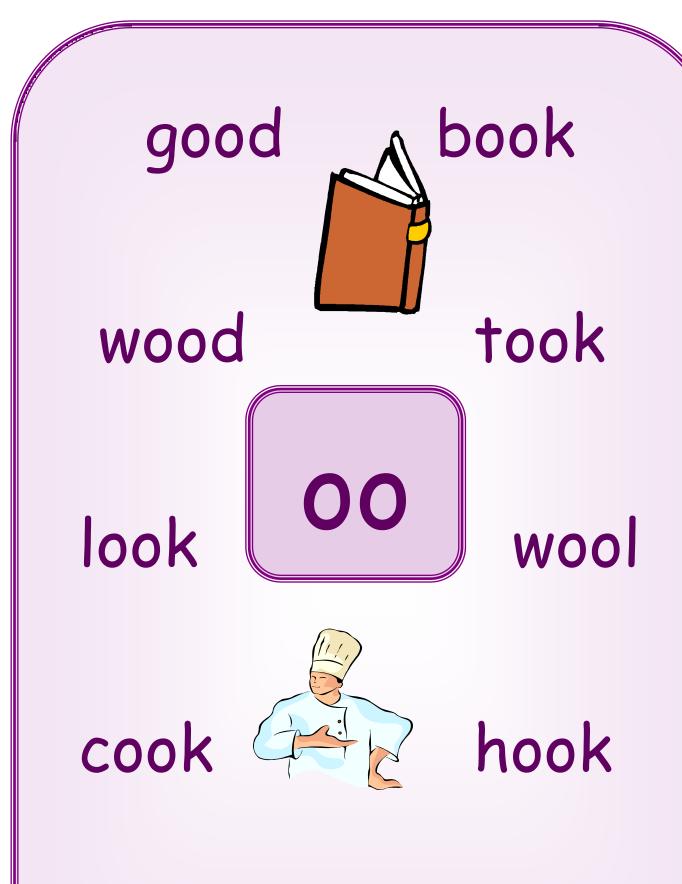

Sue

rue

tissue

flue

issue

Prue

foot

hood

push

pull

full

bush

put

U

crush

cushion

playful

bull

pudding