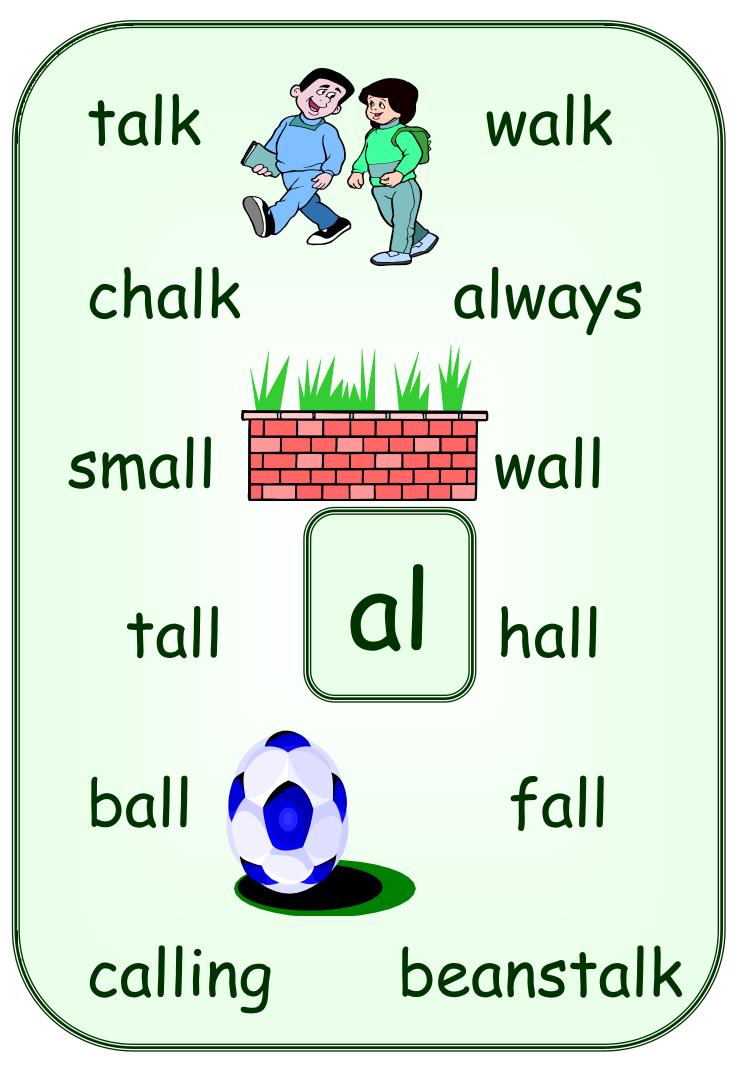

Sue



rue

tissue



flue

issue

Prue









foot



hood

push



pull

full

bush

put

U

crush

cushion



playful

bull



pudding



#### flower SOW

brown clown

cow OW now

frown owl

fowl down



enjoy royal

boy

joy

toy

Oy

Roy

annoying

destroy

oyster

Floyd

coin soil

boil toil

oil oi join

coil quoit

tinfoil poison





half



calf

calm

after

palm tree

lip balm

path\*

bath

### straw



law

claw



saw

jaw



paw

flaw



yawn



lawn



dawn

# when which

wheel what whisper

whirl whip

grapheme photo

graph

sphere

phew

ph phase

elephant

hyphen

nymph

pheasant





worn

cord

fort

for

sort





or

born

thorn



torn

saucer

haunted



sauce



haunt

daunting

launch

### straw



law

claw



saw

jaw



paw

flaw



yawn



lawn



dawn





four fourth our tour mourn

fourteen tournament





augh

taught

naughty



or

ir

ur

er

ear



#### working worth

world



worse

worm



word

worship



work

worst

worthy

herb

stern

jerky

servant

her

er

fern

Gerda

perky

Bernard

permanent



earth

pearl

heard

earn

early

search



learning

earnest

rehearsal



ere

ear

air

are

fair



hair

pair



lair

air

air

cairn

airport

hairy

fairy

stair

bare



square

care



hare

dare

are

fare

stare

mare

share



scare



## somewhere nowhere

there ere where

everywhere

eer ear ere hear



ear

dear

clear

near



fear

year



2 gear

beard

rear

appear



tear



interfere severe

here ere mere

Windermere adhere