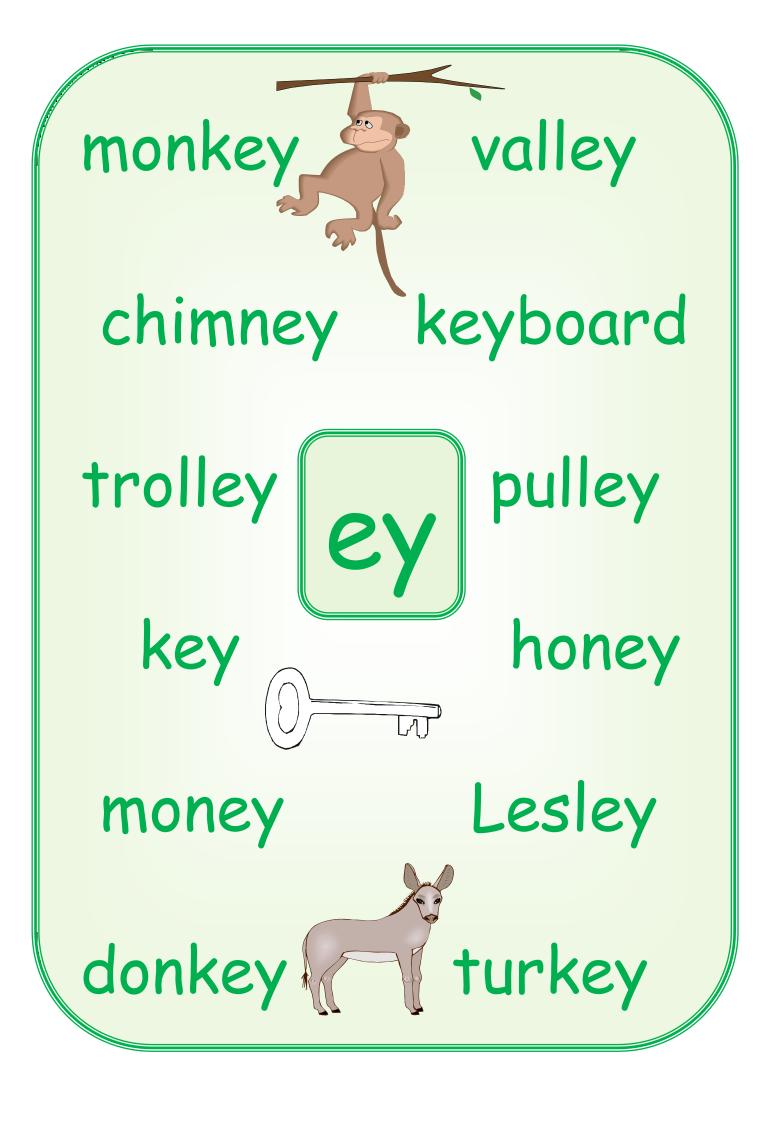

grey prey
they obey

great breaking ea break

eight sleigh

eigh

weight

neighbour

straighten

aigh