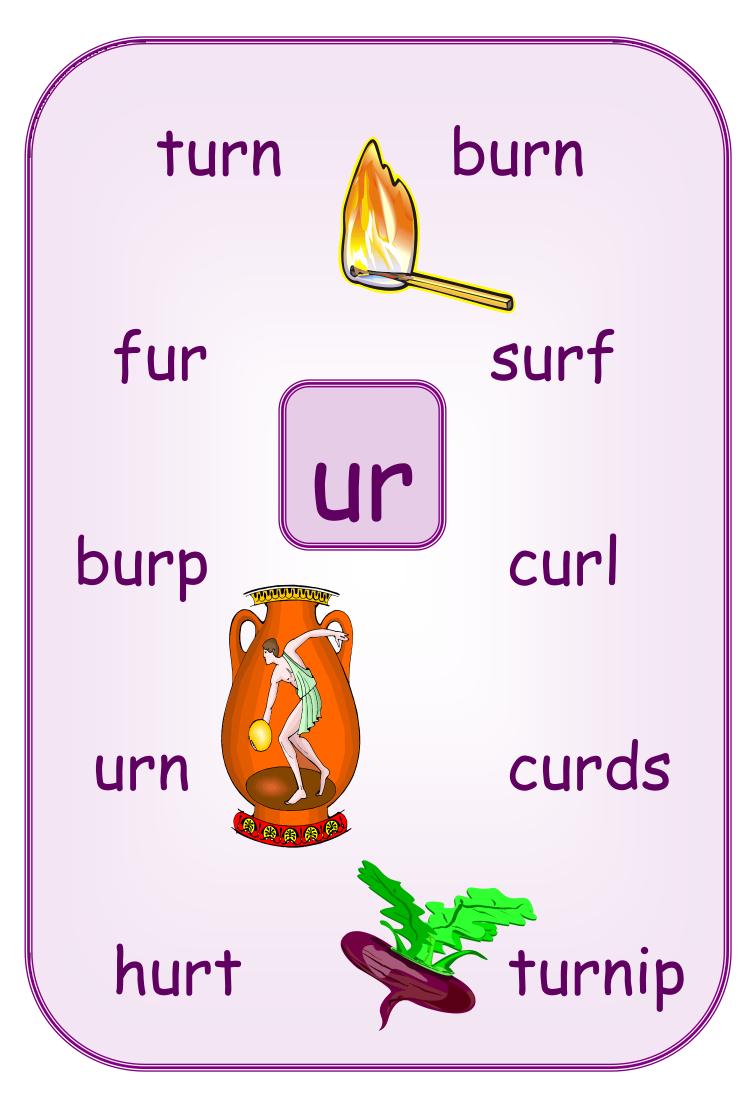

h

cushion



playful

bull



pudding



#### flower SOW

brown clown

cow OW now

frown owl

fowl down



enjoy royal

boy

joy

toy

Oy

Roy

annoying

destroy

oyster

Floyd

coin soil

boil toil

oil oi join

coil quoit

tinfoil poison





half



calf

calm

after

palm tree

lip balm

path\*

bath

### straw



law

claw



saw

jaw



paw

flaw



yawn



lawn



dawn

# when which

wheel what whisper

whirl whip

grapheme photo

graph

sphere

phew

ph phase

elephant

hyphen

nymph

pheasant





worn

cord

fort

for

sort





or

born

thorn



torn

saucer

haunted



sauce



haunt

daunting

launch

### straw



law

claw



saw

jaw



paw

flaw



yawn



lawn



dawn





four fourth our tour mourn

fourteen tournament





augh

taught

naughty



or

ir

ur

er

ear



#### working worth

world



worse

worm



word

worship



work

worst

worthy

herb

stern

jerky

servant

her

er

fern

Gerda

perky

Bernard

permanent



earth

pearl

heard

earn

early

search



learning

earnest

rehearsal



ere

ear

air

are

fair



hair

pair



lair

air

air

cairn

airport

hairy

fairy

stair

bare



square

care



hare

dare

are

fare

stare

mare

share



scare



## somewhere nowhere

there ere where

everywhere

eer ear ere hear



ear

dear

clear

near



fear

year



2 gear

beard

rear

appear



tear



interfere severe

here ere mere

Windermere adhere