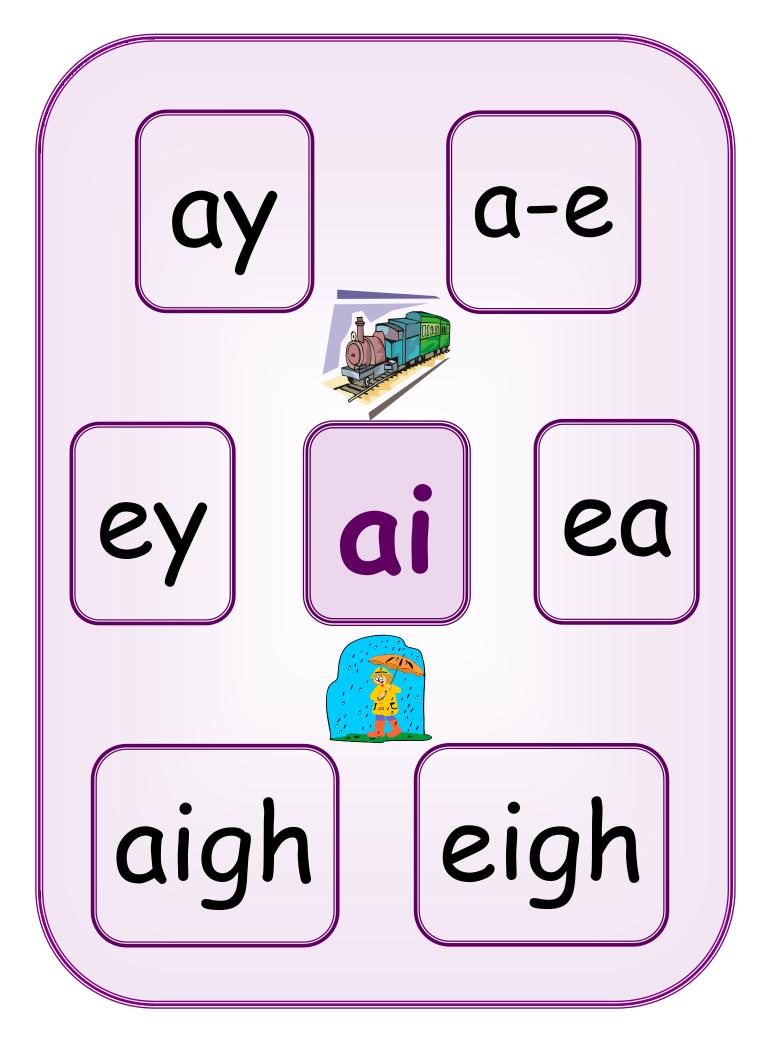

| oh     | their  | people |
|--------|--------|--------|
| looked | called | asked  |
| Mr     | Mrs    | could  |

train trainer brain wait plain daisy main strain chain saint paint praise paid contain rain stain again e-mail

grey prey
they obey

great breaking ea break

eight sleigh

eigh

weight

neighbour

straighten

aigh

straight

feet deep bee teeth tree free meet queen week 99 see sleep seed sweet three cheer wheel beetle green

treat seat heap meat beach least bead bean read sea ea beak hear leak steam repeat clean dream mean

## complete extreme

scene

these

Pete

gene

even

e-e

eve.

theme

Steve

Marlene

compete

happy mummy funny daddy lolly very sadly only smelly carry hairy crunchy penny merrily heavy sunny

frequent recent he me be we e she renew delight region

igh

i-e

Y

igh

ie

bright light sight sigh high igh night fight right might tight fright thigh

## shield

piece

chief

priest

brief

ie

shriek

thief of