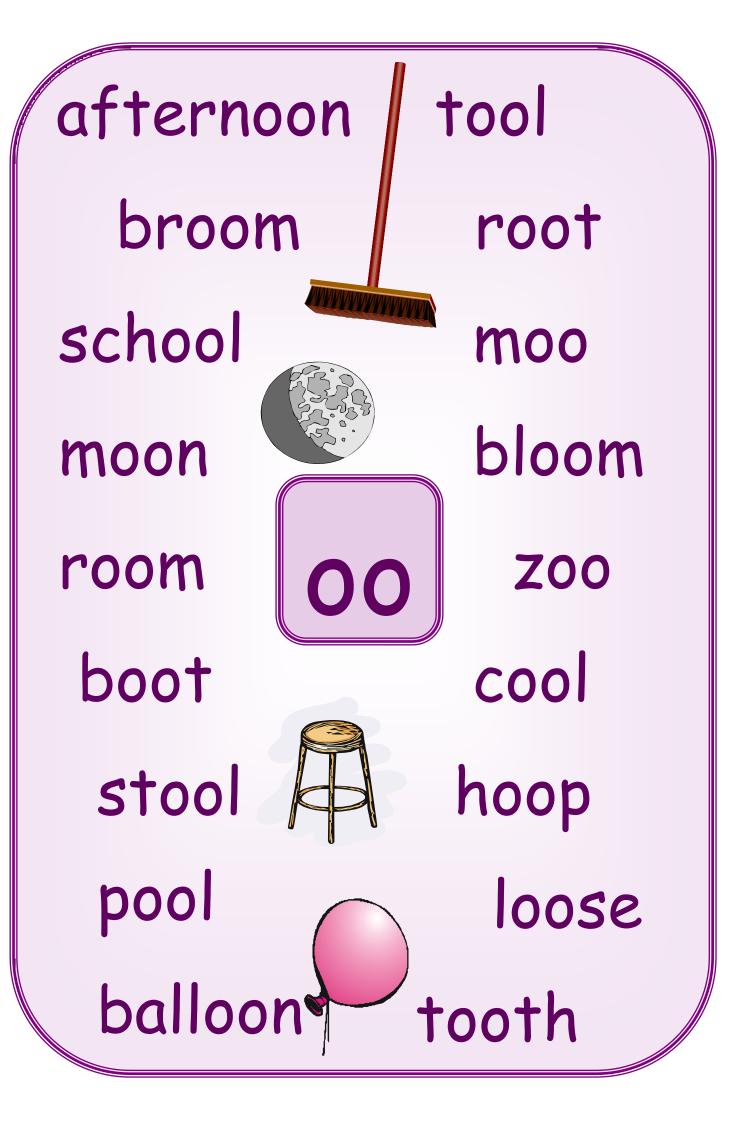

beetle green

treat seat heap meat beach least bead bean read sea ea beak hear leak steam repeat clean dream mean

## complete extreme

scene



these

Pete

gene

even

e-e

eve.

theme

Steve

Marlene

compete

happy mummy funny daddy lolly very sadly only smelly carry hairy crunchy penny merrily heavy sunny



frequent recent he me be we e she renew delight region

igh

i-e

Y

igh

ie

bright light sight sigh high igh night fight right might tight fright thigh

## shield

piece

chief

priest

brief

ie

shriek

thief of

relief

yield

belief

field

grief



try



sky

fry

why

by



my

deny



spy

dry

reply

## pie tie

lie edie cried tried

spied fried

mind blind

find kind

ivy island





grow

show

slow



low

OW

blow

Snow



flow

rowing boat

window





9U u-e ew



chew

threw

blew

drew

grew

WS

brew

flew

crew

screw

Andrew



prune

rude

fluke

u-e rule

spruce

tune

brute

use

glue

blue

clue

true

Sue



rue

tissue



flue

issue

Prue









foot



hood

push



pull

full

bush

put

U

crush

cushion



playful

bull



pudding



#### flower SOW

brown clown

cow OW now

frown owl

fowl down



enjoy royal

boy

joy

toy

Oy

Roy

annoying

destroy

oyster

Floyd

coin soil

boil toil

oil oi join

coil quoit

tinfoil poison





half



calf

calm

after

palm tree

lip balm

path\*

bath

### straw



law

claw



saw

jaw



paw

flaw



yawn



lawn



dawn

# when which

wheel what whisper

whirl whip

grapheme photo

graph

sphere

phew

ph phase

elephant

hyphen

nymph

pheasant





worn

cord

fort

for

sort





o